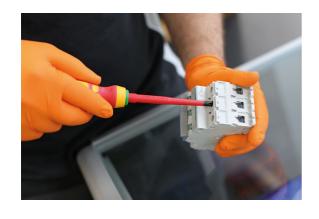

## Phillips Insulated Screwdriver Ph3 x 150mm

Fully insulated VDE Phillips screwdriver manufactured from chrome molybdenum with a soft grip handle and featuring a slim profile blade, suitable for use on fixings with limited access. VDE certified for safe operator use on live circuits up to 1000v AC and 1500v DC. Ideal for use electricians, auto electricians or mechanics working on hybrid and electric vehicles.

## **Additional Information**

- Profile: Ph3; shaft length: 150mm.
- Slim blade for confined areas. Soft grip handle with hanging hole.
- Blade manufactured from chrome molybdenum.
- VDE/GS approved. Suitable for industry, automotive and domestic use.
- Safe operator use for live voltages up to 1000V AC / 1500V DC (VDE / IEC60900:2018 approved).