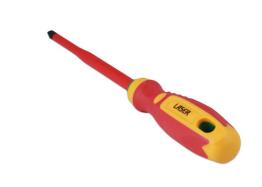

## Phillips Insulated Screwdriver Ph3 x 150mm

Fully insulated VDE Phillips screwdriver manufactured from chrome molybdenum with a soft grip handle and featuring a slim profile blade, suitable for use on fixings with limited access. VDE certified for safe operator use on live circuits up to 1000v AC and 1500v DC. Ideal for use electricians, auto electricians or mechanics working on hybrid and electric vehicles.

## **Additional Information**

- Profile: Ph3; shaft length: 150mm.
- Slim blade for confined areas. Soft grip handle with hanging hole.
- Blade manufactured from chrome molybdenum.
- VDE/GS approved. Suitable for industry, automotive and domestic use.
- Safe operator use for live voltages up to 1000V AC / 1500V DC (VDE / IEC60900:2018 approved).