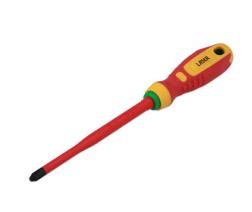

## Phillips Insulated Screwdriver Ph3 x 150mm

Fully insulated VDE Phillips screwdriver manufactured from chrome molybdenum with a soft grip handle and featuring a slim profile blade, suitable for use on fixings with limited access. VDE certified for safe operator use on live circuits up to 1000v AC and 1500v DC. Ideal for use electricians, auto electricians or mechanics working on hybrid and electric vehicles.

## **Additional Information**

- Profile: Ph3; shaft length: 150mm.
- Slim blade for confined areas. Soft grip handle with hanging hole.
- Blade manufactured from chrome molybdenum.
- VDE/GS approved. Suitable for industry, automotive and domestic use.
- Safe operator use for live voltages up to 1000V AC / 1500V DC (VDE / IEC60900:2018 approved).