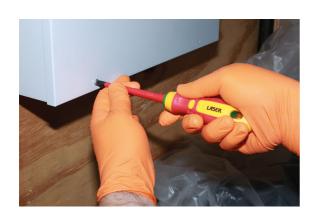

## Phillips Insulated Screwdriver Ph3 x 150mm

Fully insulated VDE Phillips screwdriver manufactured from chrome molybdenum with a soft grip handle and featuring a slim profile blade, suitable for use on fixings with limited access. VDE certified for safe operator use on live circuits up to 1000v AC and 1500v DC. Ideal for use electricians, auto electricians or mechanics working on hybrid and electric vehicles.

## **Additional Information**

- Profile: Ph3; shaft length: 150mm.
- Slim blade for confined areas. Soft grip handle with hanging hole.
- Blade manufactured from chrome molybdenum.
- VDE/GS approved. Suitable for industry, automotive and domestic use.
- Safe operator use for live voltages up to 1000V AC / 1500V DC (VDE / IEC60900:2018 approved).