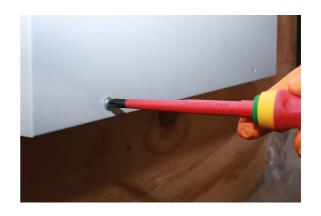

## Phillips Insulated Screwdriver Ph3 x 150mm

Fully insulated VDE Phillips screwdriver manufactured from chrome molybdenum with a soft grip handle and featuring a slim profile blade, suitable for use on fixings with limited access. VDE certified for safe operator use on live circuits up to 1000v AC and 1500v DC. Ideal for use electricians, auto electricians or mechanics working on hybrid and electric vehicles.

## **Additional Information**

- Profile: Ph3; shaft length: 150mm.
- Slim blade for confined areas. Soft grip handle with hanging hole.
- Blade manufactured from chrome molybdenum.
- VDE/GS approved. Suitable for industry, automotive and domestic use.
- Safe operator use for live voltages up to 1000V AC / 1500V DC (VDE / IEC60900:2018 approved).